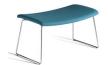

\$3,120

\$3,435

\$3,636

Upholstered footrest with sled base in powder-coated steel or chrome finishing

COM: 60 cm - 0.66 yds

508PTN

Epoxy powder-coated

\$1,044