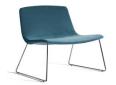

## Fully upholstered lounge chairs with sled base

Upholstered shell with sled base in powder-coated steel or chrome finishing COM: 190 cm - 2.1 yds

**507PTN** 

Epoxy powder-coated

\$2,145

\$2,385 \$2,583

\$2,901