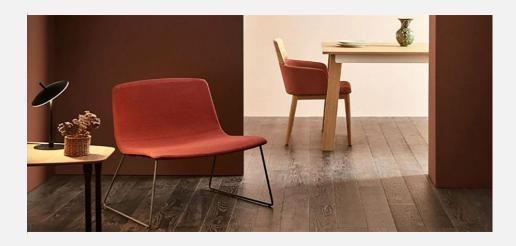

## **ICS** Lounge

Manufacturer: Capdell, Spain

**Fabric Categories** 

Product Code

Base/Description

COM

C1

C2

## Fully upholstered lounge chairs with sled base

Upholstered shell with sled base in powder-coated steel or chrome finishing COM: 190 cm - 2.1 yds

**507PTN** 

Epoxy powder-coated

\$2,145

\$2,385 \$2,583

\$2,901